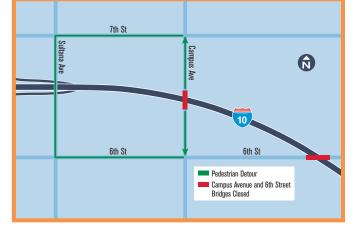

## LOCAL DETOURS DURING CLOSURE AND RECONSTRUCTION OF CAMPUS AVENUE BRIDGE:

- Northbound Campus Avenue: West on 6th Street, right (north) on to Sultana Avenue, and right (east) on to 7th Street to Campus Avenue
- Southbound Campus Avenue: West on 7th Street, left (south) on to Sultana Avenue, and left (east) on to 6th Street to Campus Avenue

WHAT'S HAPPENING: Campus Avenue over I-10 will be closed as early as August 9, 2021 to prepare the bridge for demolition. For approximately nine months, there will be no vehicular, pedestrian, or bicyclist access. The bridge will be rebuilt to accommodate the new I-10 Express Lanes.