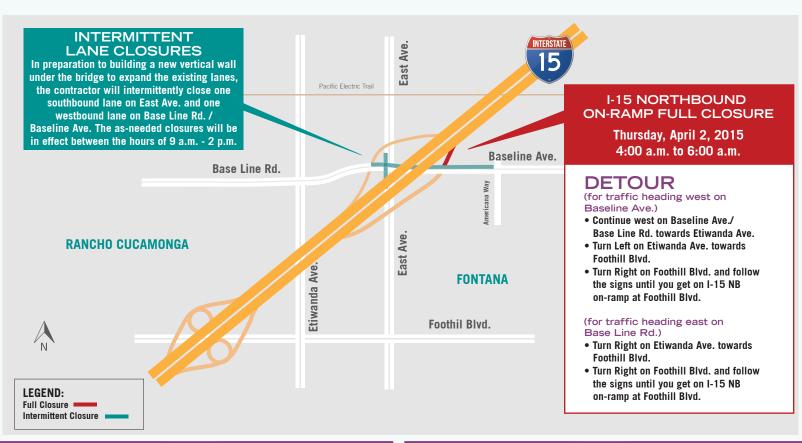

# I-15 Base Line Road **Interchange Improvement Project**

**CONSTRUCTION NOTICE: RAMP CLOSURE** 

ATTENTION RESIDENTS, BUSINESS OWNERS AND COMMUTERS

## WHAT

Construction materials delivery

# WHEN

• Thursday, April 2, 2015 from 4:00 a.m. to 6:00 a.m.

### WHERE

• Interstate 15 (I-15) Northbound on-ramp at Base Line Road

Motorists and pedestrians should use caution while traveling through work zones near barricades and equipment. Thank you for your patience and support during this improvement project. Please adhere to all posted signage in the construction zone and always remember to... **SLOW FOR THE CONE ZONE**.