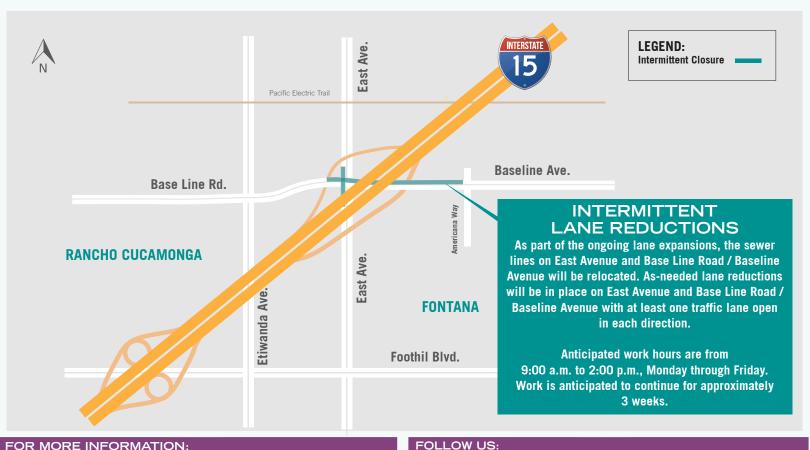

## **WHAT**

Relocation of sewer lines

#### WHEN

 April 27, 2015 - May 15, 2015 (Monday through Friday) As needed from 9:00 a.m. to 2:00 p.m.

## WHERE

East Avenue and Base Line Road / Base Line Avenue

Motorists and pedestrians should use caution while traveling through work zones near barricades and equipment. Thank you for your patience and support during this improvement project. Please adhere to all posted signage in the construction zone and always remember to... **SLOW FOR THE CONE ZONE**.