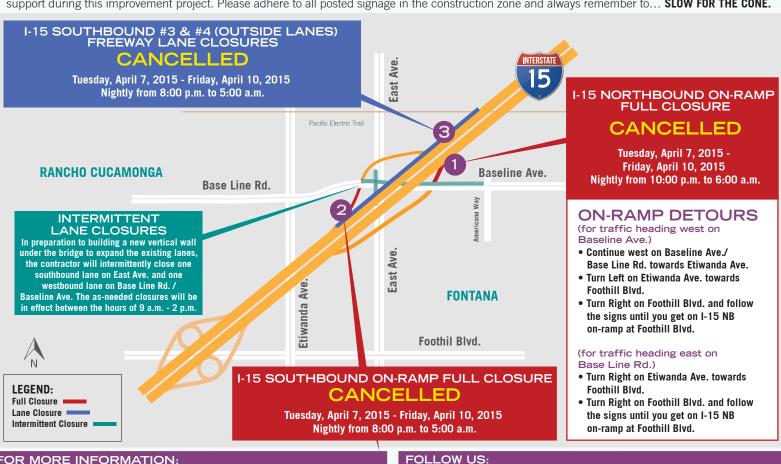

## CLOSURES CANCELLED

## **CONSTRUCTION NOTICE: RAMP & FREEWAY LANE CLOSURES CANCELLED** ATTENTION RESIDENTS, BUSINESS OWNERS AND COMMUTERS

| 1 | I-15 Northbound<br>On-ramp<br>Full Closure                                | • Tuesday, April 7, 2015 - Friday, April 10, 2015, Nightly from 10:00 p.m. to 6:00 a.m. Retaining wall construction |
|---|---------------------------------------------------------------------------|---------------------------------------------------------------------------------------------------------------------|
| 2 | I-15 Southbound<br>On-ramp<br>Full Closure                                | • Tuesday, April 7, 2015 - Friday, April 10, 2015, Nightly from 8:00 p.m. to 5:00 a.m. Retaining wall construction  |
| 3 | I-15 Southbound<br>#3 & #4<br>(Outside Lanes)<br>Freeway Lane<br>Closures | • Tuesday, April 7, 2015 - Friday, April 10, 2015, Nightly from 8:00 p.m. to 5:00 a.m. Retaining wall construction  |

Motorists and pedestrians should use caution while traveling through work zones near barricades and equipment. Thank you for your patience and support during this improvement project. Please adhere to all posted signage in the construction zone and always remember to... SLOW FOR THE CONE.