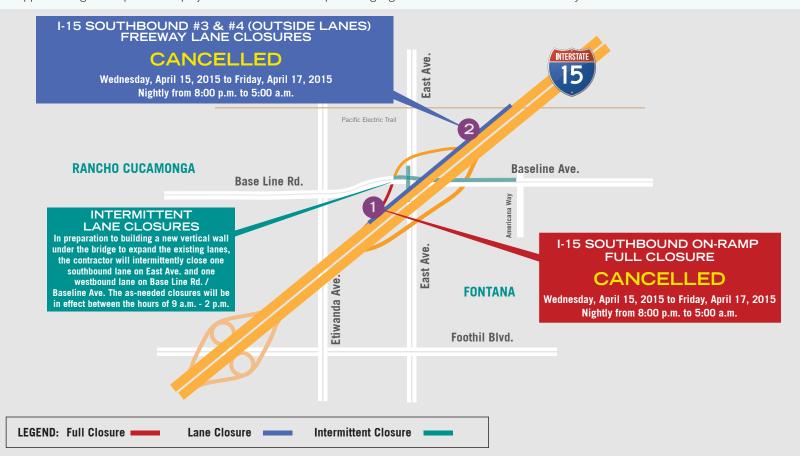

## CLOSURES CANCELLED

CONSTRUCTION NOTICE: RAMP CLOSURES & FREEWAY LANE CLOSURES
ATTENTION RESIDENTS, BUSINESS OWNERS AND COMMUTERS

- 1-15 Southbound On-ramp Full Closure
- Wednesday, April 15, 2015 to Friday, April 17, 2015
   Nightly from 8:00 p.m. to 5:00 a.m.
   Retaining wall construction
- I-15 Southbound
  #3 & #4 (Outside Lanes)
  Freeway Lane Closures
- Wednesday, April 15, 2015 to Friday, April 17, 2015
   Nightly from 8:00 p.m. to 5:00 a.m.
   Retaining wall construction