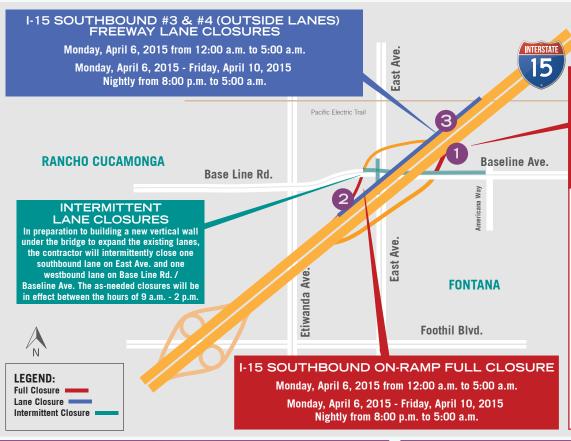

## ON-RAMP DETOURS

(for traffic heading west on Baseline Ave.)

- Continue west on Baseline Ave./ Base Line Rd. towards Etiwanda Ave.
- Turn Left on Etiwanda Ave. towards Foothill Blvd.
- Turn Right on Foothill Blvd. and follow the signs until you get on I-15 NB on-ramp at Foothill Blvd.

(for traffic heading east on Base Line Rd.)

- Turn Right on Etiwanda Ave. towards Foothill Blvd.
- Turn Right on Foothill Blvd. and follow the signs until you get on I-15 NB on-ramp at Foothill Blvd.