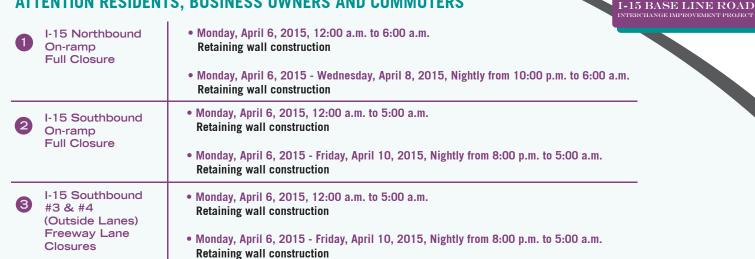

## I-15 Base Line Road

**Interchange Improvement Project** 

CONSTRUCTION NOTICE: RAMP CLOSURES & FREEWAY LANE CLOSURES
ATTENTION RESIDENTS, BUSINESS OWNERS AND COMMUTERS

Motorists and pedestrians should use caution while traveling through work zones near barricades and equipment. Thank you for your patience and support during this improvement project. Please adhere to all posted signage in the construction zone and always remember to... **SLOW FOR THE CONE.** 

I-15 NORTHBOUND ON-RAMP FULL CLOSURE

**B**UILDING A **B**ETTER

Monday, April 6, 2015 from 12:00 a.m. to 6:00 a.m.

Monday, April 6, 2015 -Friday, April 10, 2015 Nightly from 10:00 p.m. to 6:00 a.m.