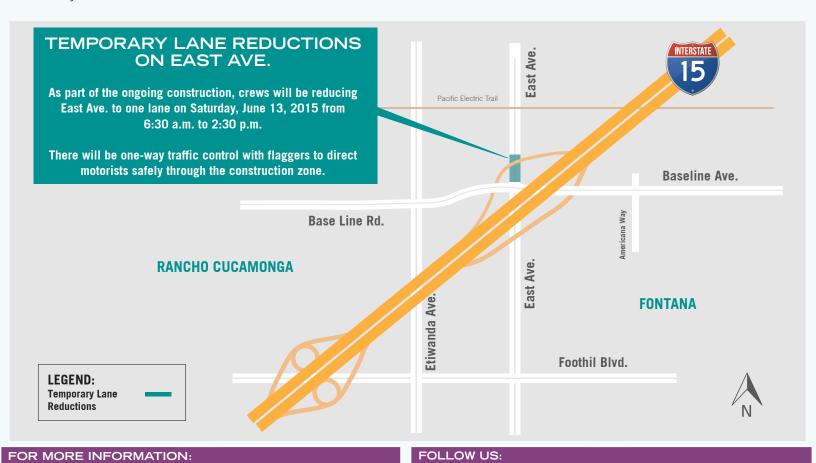

## I-15 Base Line Road **Interchange Improvement Project**

**CONSTRUCTION NOTICE: TEMPORARY LANE REDUCTIONS ON EAST AVE** ATTENTION RESIDENTS, BUSINESS OWNERS AND COMMUTERS

## WHEN

 Saturday, June 13, 2015 from 6:30 a.m. to 2:30 p.m. (Noise-generating activities will not start until 7:00 a.m.)

## WHERE

Northbound/Southbound East Ave.

Motorists and pedestrians should use caution while traveling through work zones near barricades and equipment. Thank you for your patience and support during this improvement project. Please adhere to all posted signage in the construction zone and always remember to... **SLOW FOR THE CONE ZONE**.