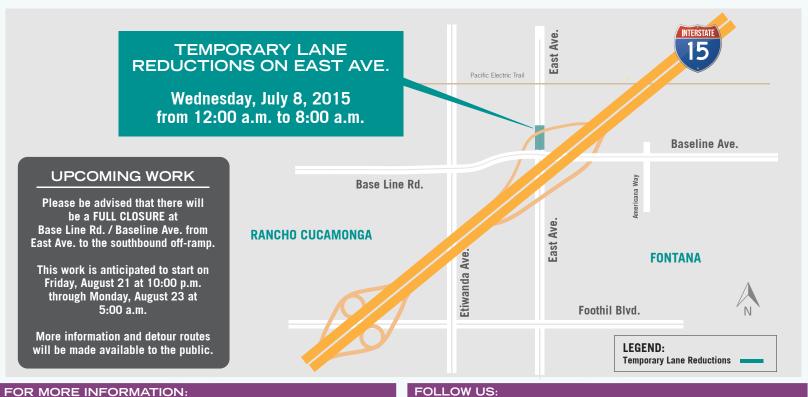

## I-15 Base Line Road Interchange Improvement Project

CONSTRUCTION NOTICE: NIGHT WORK ON EAST AVE.
ATTENTION RESIDENTS, BUSINESS OWNERS AND COMMUTERS

As part of the ongoing construction, crews will be reducing East Ave. to one lane on **Wednesday, July 8, 2015 from 12:00 a.m. to 8:00 a.m.** There will be one-way traffic control with flaggers to direct motorists safely through the construction zone. You may notice increased noise during this operation.

## WHEN

Wednesday, July 8, 2015 from 12:00 a.m. to 8:00 a.m.

## WHERE

• Northbound/Southbound East Ave.

Motorists and pedestrians should use caution while traveling through work zones near barricades and equipment. Thank you for your patience and support during this improvement project. Please adhere to all posted signage in the construction zone and always remember to... **SLOW FOR THE CONE ZONE**.