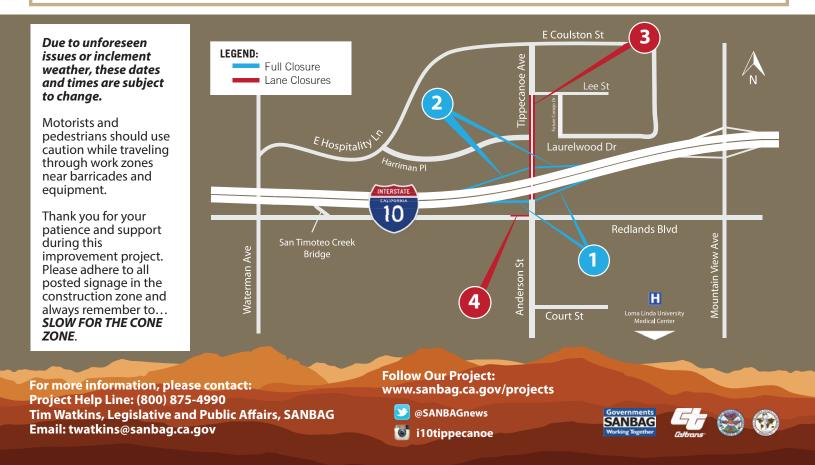

## I-10/TIPPECANOE INTERCHANGE IMPROVEMENT PROJECT: PHASE II

## WEEKLY CLOSURES AUGUST 23 - AUGUST 28

| Sunday, August 23, 2015 through Friday, August 28, 2015<br>from 10:00 p.m. to 5:00 a.m.<br>Ongoing grading, base for curb and gutter on<br>Tippecanoe Ave and Redlands Blvd<br>Install waterline and irrgation crossovers | <ol> <li>Interstate 10 (I-10) Eastbound on- and off-ramps<br/>at Tippecanoe Ave <i>Full Ramp Closure</i></li> <li>Interstate 10 (I-10) Westbound on- and off-ramps<br/>at Tippecanoe Ave <i>Full Ramp Closure</i></li> </ol>                                                                                       |
|---------------------------------------------------------------------------------------------------------------------------------------------------------------------------------------------------------------------------|--------------------------------------------------------------------------------------------------------------------------------------------------------------------------------------------------------------------------------------------------------------------------------------------------------------------|
| Sunday, August 23, 2015 through Friday, August 28, 2015<br>from 10:00 p.m. to 6:00 a.m.<br>Ongoing grading, base for curb and gutter on<br>Tippecanoe Ave and Redlands Blvd<br>Install waterline and irrgation crossovers | <ul> <li>3 Northbound and Southbound Anderson St /<br/>Tippecanoe Ave from the Eastbound<br/>on-ramp to Lee Street<br/><i>Alternating Lane Closures</i></li> <li>4 Westbound outside lane on Redlands Blvd<br/>near the intersection of Anderson St /<br/>Bedlands Blvd <i>Temporary Lane Beduction</i></li> </ul> |

## ADDITIONAL CLOSURES

Crews are scheduled to perform bridge work on **Monday**, **August 24**, **2015 through Tuesday**, **August 25**, **2015** which will require the following closures:

- Full street closure: Anderson St / Tippecanoe Ave from the Interstate 10 (I-10) Westbound on- and off-ramps to Redlands Blvd
- Full ramp closures: Interstate 10 (I-10) Eastbound on- and-off ramps and westbound on-ramp at Anderson St / Tippecanoe Ave
- Left turn lane closure: Interstate 10 (I-10) Westbound off-ramp at Tippecanoe Ave

During the full street and ramp closures, traffic will be diverted to use Redlands Blvd and Harriman Pl as temporary detours.