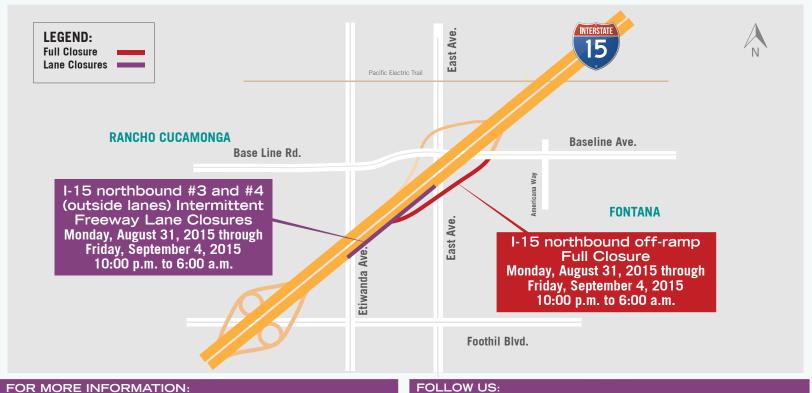

## WHAT

Earthwork and grading adjacent to the northbound off-ramp

## WHEN

 Monday, August 31, 2015 through Friday, September 4, 2015 Nightly from 10:00 p.m. to 6:00 a.m.

## **WHERE**

- Interstate 15 (I-15) northbound off-ramp at Base Line Rd.
- Interstate 15 (I-15) northbound #3 and #4 (outside lanes)

Motorists and pedestrians should use caution while traveling through work zones near barricades and equipment. Thank you for your patience and support during this improvement project. Please adhere to all posted signage in the construction zone and always remember to... **SLOW FOR THE CONE ZONE**.