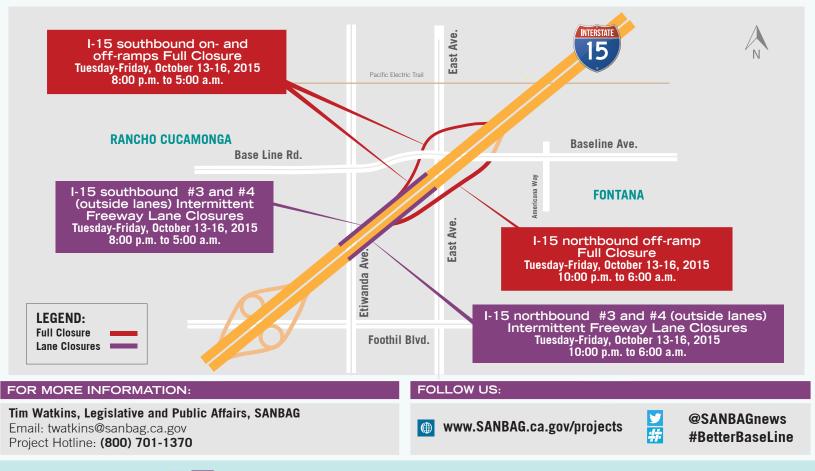

## I-15 Base Line Road Interchange Improvement Project

CONSTRUCTION NOTICE: RAMP AND FREEWAY LANE CLOSURES ATTENTION RESIDENTS, BUSINESS OWNERS AND COMMUTERS

## WHAT

• Embankment fill and sawcutting

## WHEN

• Tuesday-Friday, October 13-16 Nightly from 8:00 p.m. to 6:00 a.m.

## WHERE

- Interstate 15 (I-15) northbound off-ramp at Base Line Rd.
- Interstate 15 (I-15) southbound off- and on-ramps at Base Line Rd.
- Interstate 15 (I-15) northbound and southbound #3 and #4 (outside lanes) from Etiwanda Ave. to Base Line Rd./Baseline Ave.

Motorists and pedestrians should use caution while traveling through work zones near barricades and equipment. Thank you for your patience and support during this improvement project. Please adhere to all posted signage in the construction zone and always remember to... **SLOW FOR THE CONE ZONE**.