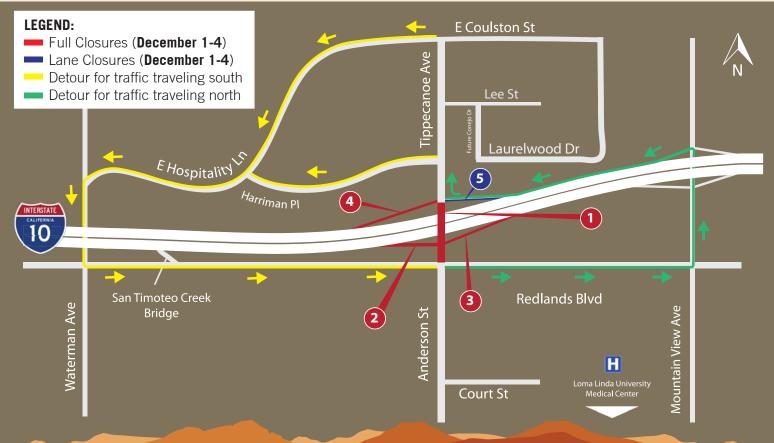

## FULL CLOSURE ALERT DECEMBER 1-4, 2015

**Tuesday-Friday, December 1-4, 2015** from 10:00 p.m. to 5:00 a.m. **Bridge work** 

- Anderson St / Tippecanoe Ave from the Interstate 10 (I-10) Westbound on- and off-ramps to Redlands Blvd Full Street Closure
- Interstate 10 (I-10) Eastbound off-ramp at Tippecanoe Ave *Full Ramp Closure*
- Interstate 10 (I-10) Eastbound on-ramp at Tippecanoe Ave *Full Ramp Closure*
- Interstate 10 (I-10) Westbound on-ramp at Tippecanoe Ave *Full Ramp Closure*
- Interstate 10 (I-10) Westbound off-ramp at Tippecanoe Ave *Left Turn Lane Closure*