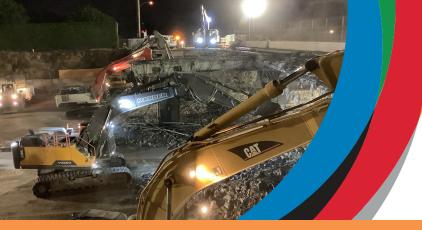

## VINEYARD AVENUE BRIDGE PARTIAL DEMOLITION

WHAT: Vineyard Avenue Bridge Partial Demolition

WHEN: 10:00 p.m. to 10:00 a.m. on Friday, January 20 and Saturday, January 21

WHAT'S HAPPENING: The east side (northbound lanes) of the Vineyard Avenue bridge will be partially demolished and rebuilt. The original portion of this bridge was demolished in spring 2021. During the building of the new portion of the bridge a structural safety concern was identified in the girders that were installed to create the deck of the bridge. The girders and the deck will be removed and replaced. The walls and columns will remain in place.

WHAT TO EXPECT: Eastbound and westbound I-10 will be closed at Vineyard Avenue. Vineyard Avenue over I-10 will be closed. Detour routes will be posted.

Construction is loud and dusty at times.

Equipment including illuminated light towers, excavators, drills, jack hammers, and cranes will be used. Vibration may occur and you may hear hammering, banging, and engine noises as well as see sparks from saw cutting.