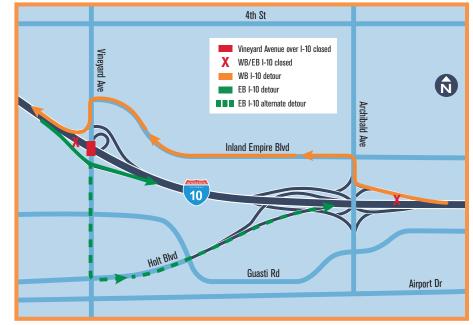

WHAT TO EXPECT: Eastbound and westbound I-10 will be closed at Vineyard Avenue. Vineyard Avenue over I-10 will be closed. Detour routes will be posted.

Construction is loud and dusty at times.

Equipment including illuminated light towers, excavators, drills, jack hammers, and cranes will be used. Vibration may occur and you may hear hammering, banging, and engine noises as well as see sparks from saw cutting.