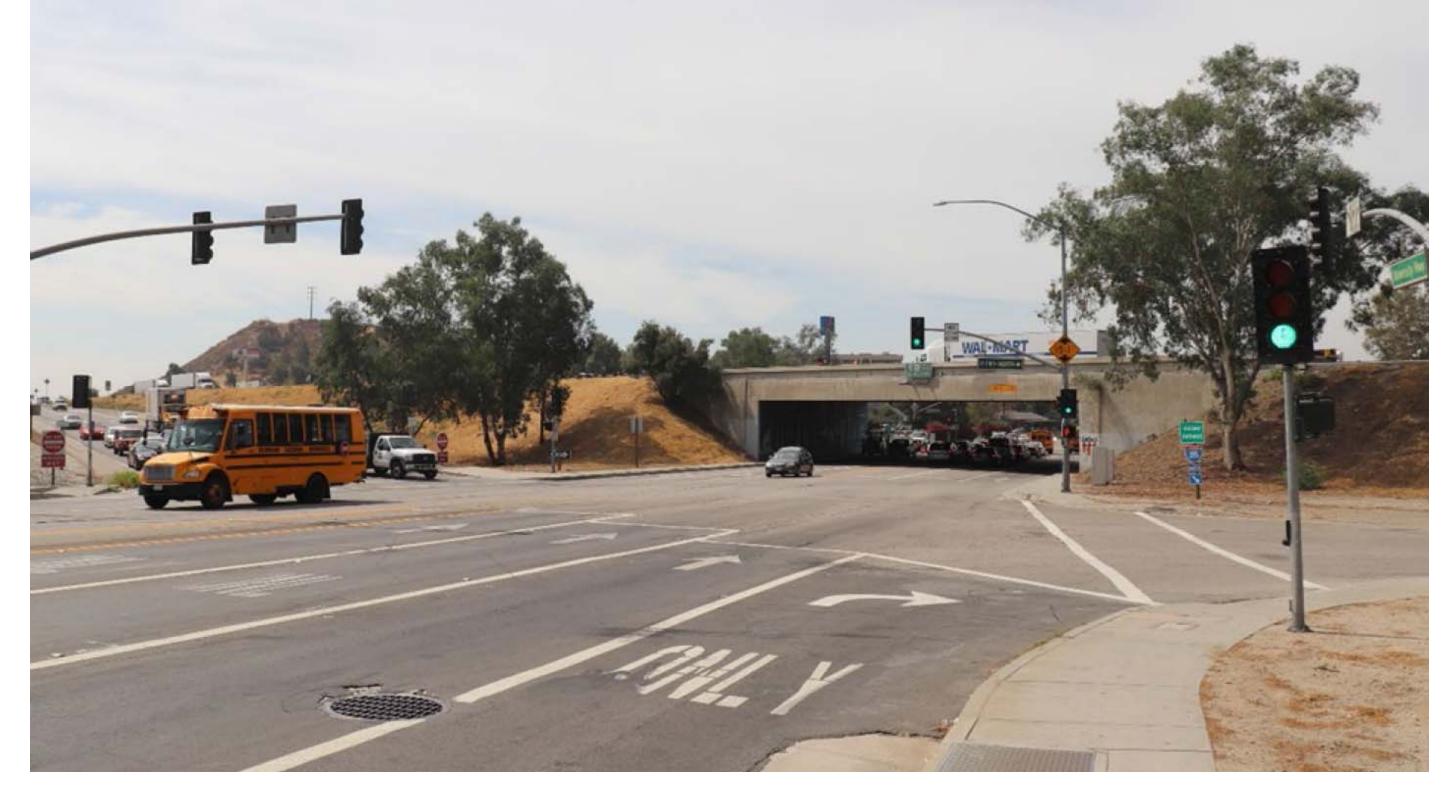

## Plan View - Visual Simulation I-215/University Parkway Interchange







Class II Bike Lane
Pedestrian Pathway
Visual Simulation Location

IN THE FULL



Street View of University Parkway east of I-215 (looking west)





### ABOUT THE PROJECT



# Southbound Entering DDI





#### Street View of University Parkway at I-215 NB On-Ramp (looking west)









#### Street View of University Parkway North Crossover intersection, east of I-215 (looking west)







## Visual Simulation - Overview University Parkway looking East from I-215 NB Off-Ramp

Bird's Eye View of University Parkway North Crossover intersection, east of I-215 (looking east)





#### 215 ABOUT THE PROJECT

## Visual Simulation - Bird's Eye View from University Parkway NB Near I-215 SB On-Ramp

sb