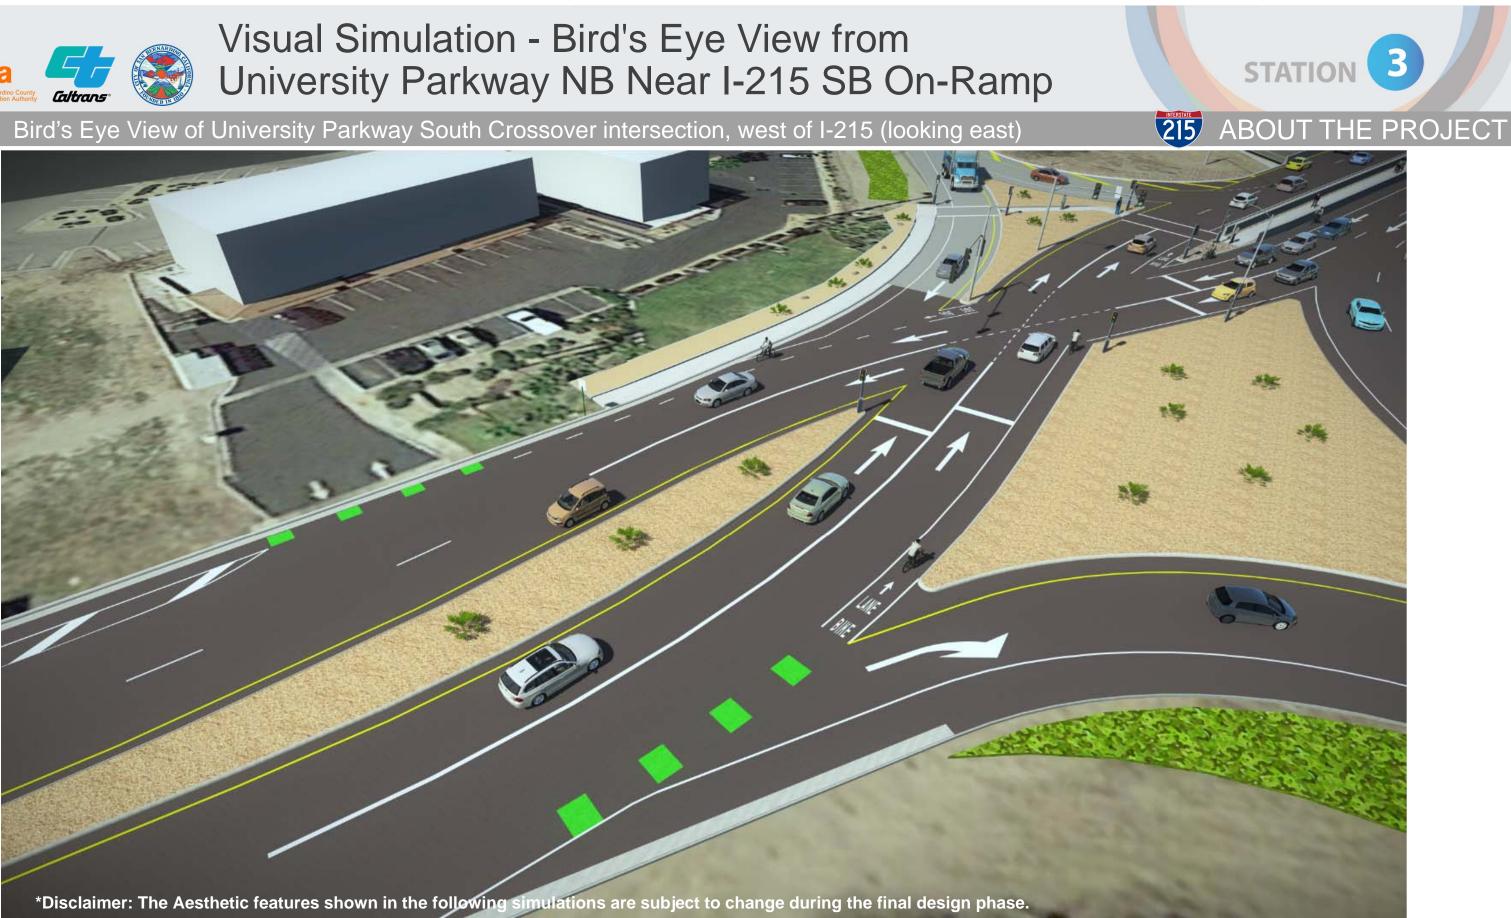

## Visual Simulation - Bird's Eye View from University Parkway NB Near I-215 SB On-Ramp

sb