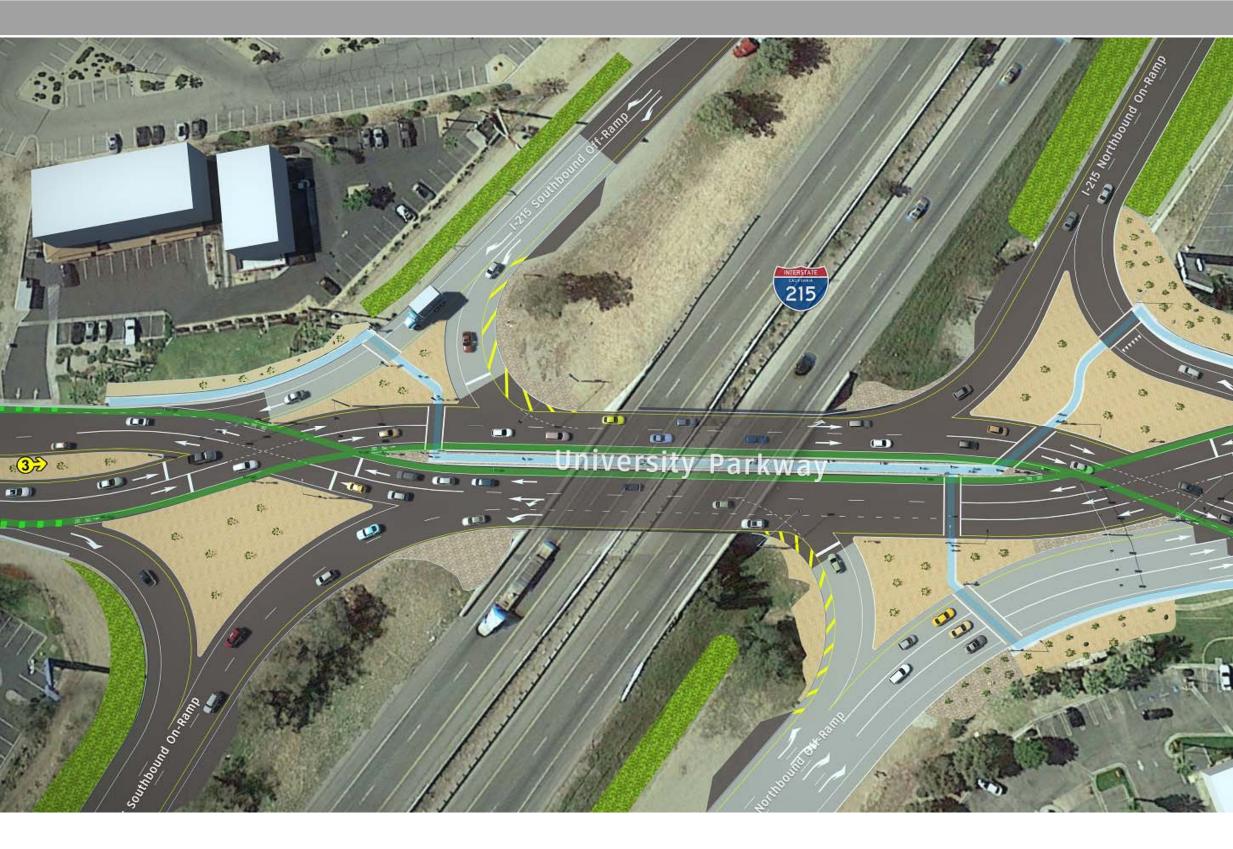

## Plan View - Visual Simulation I-215/University Parkway Interchange

Class II Bike Lane
Pedestrian Pathway
Visual Simulation Location

IN THE FULL

Street View of University Parkway east of I-215 (looking west)