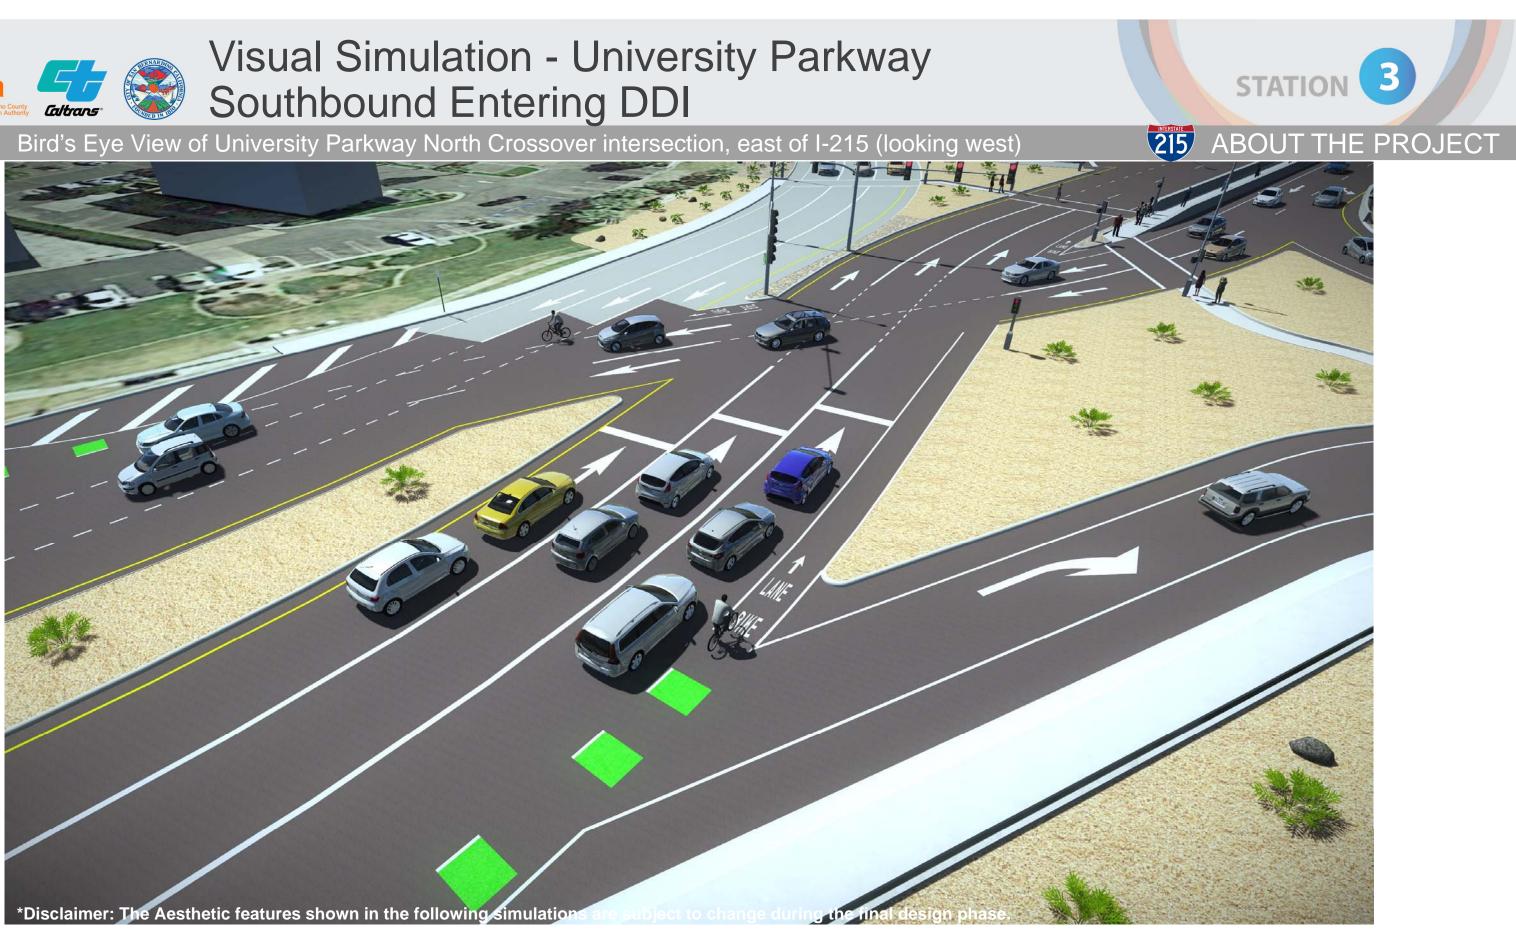

# Southbound Entering DDI

#### Street View of University Parkway North Crossover intersection, east of I-215 (looking west)