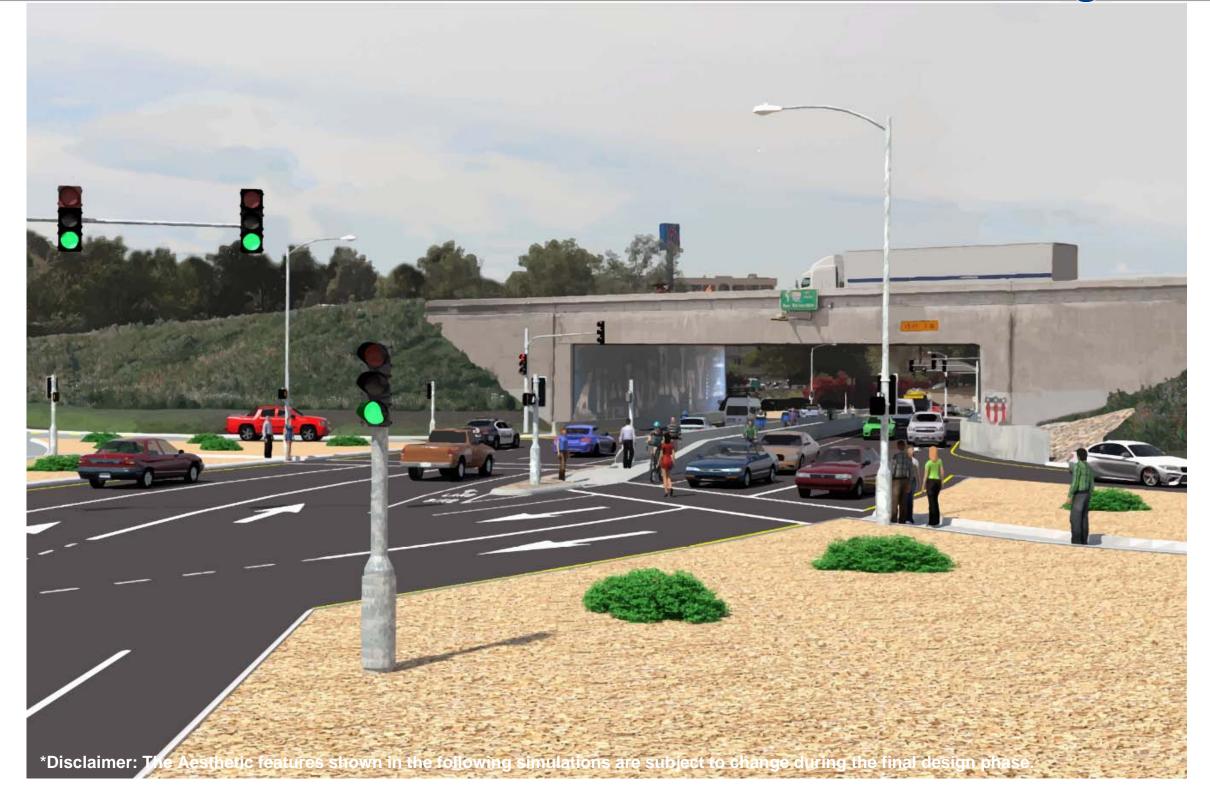

# Southbound Entering DDI

#### Street View of University Parkway at I-215 NB On-Ramp (looking west)