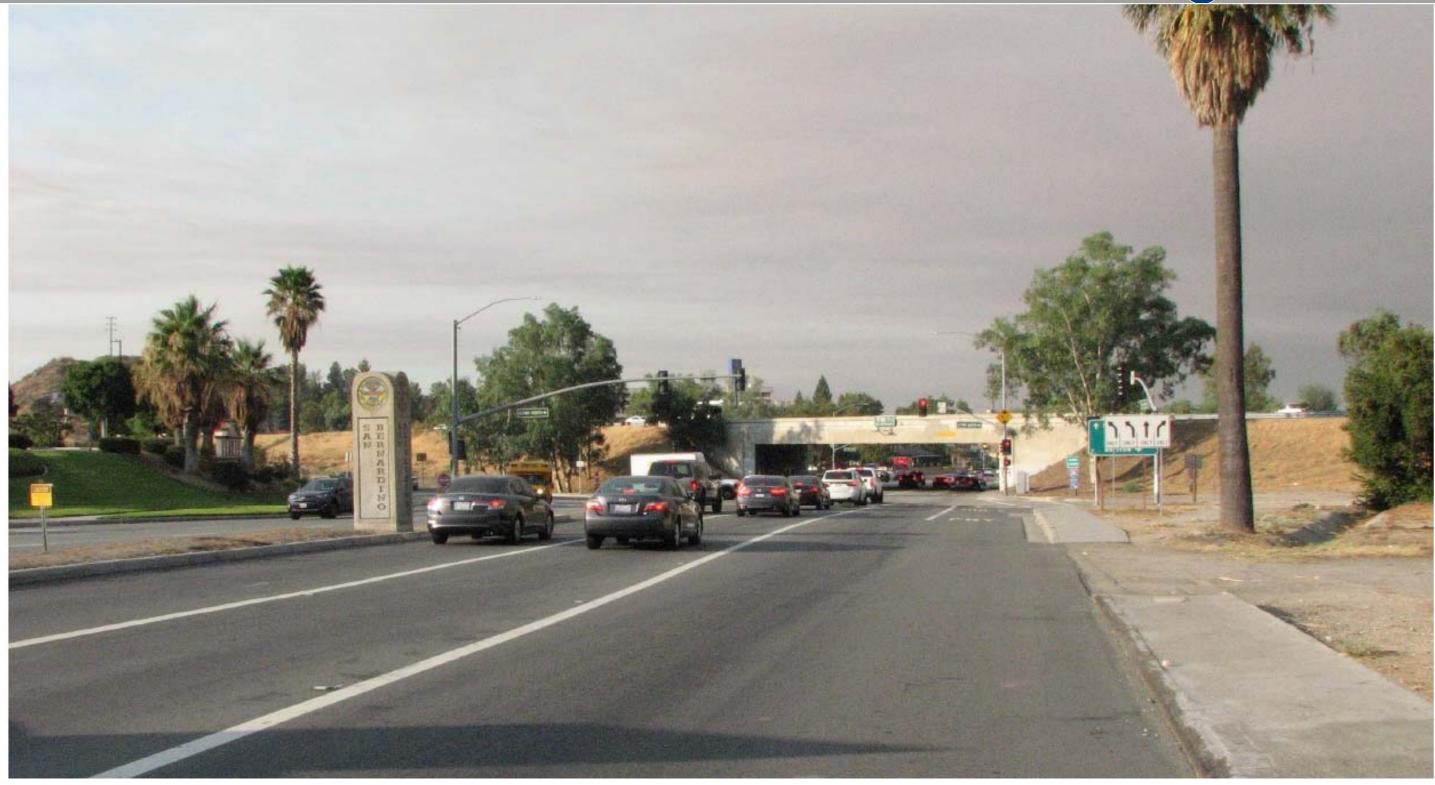

## Plan View - Visual Simulation I-215/University Parkway Interchange







Class II Bike Lane
Pedestrian Pathway
Visual Simulation Location

IN THE FULL



Street View of University Parkway east of I-215 (looking west)





### ABOUT THE PROJECT



# Southbound Entering DDI





#### Street View of University Parkway at I-215 NB On-Ramp (looking west)









#### Street View of University Parkway North Crossover intersection, east of I-215 (looking west)







## Visual Simulation - Overview University Parkway looking East from I-215 NB Off-Ramp

Bird's Eye View of University Parkway North Crossover intersection, east of I-215 (looking east)





#### 215 ABOUT THE PROJECT

## Visual Simulation - Bird's Eye View from University Parkway NB Near I-215 SB On-Ramp

sb