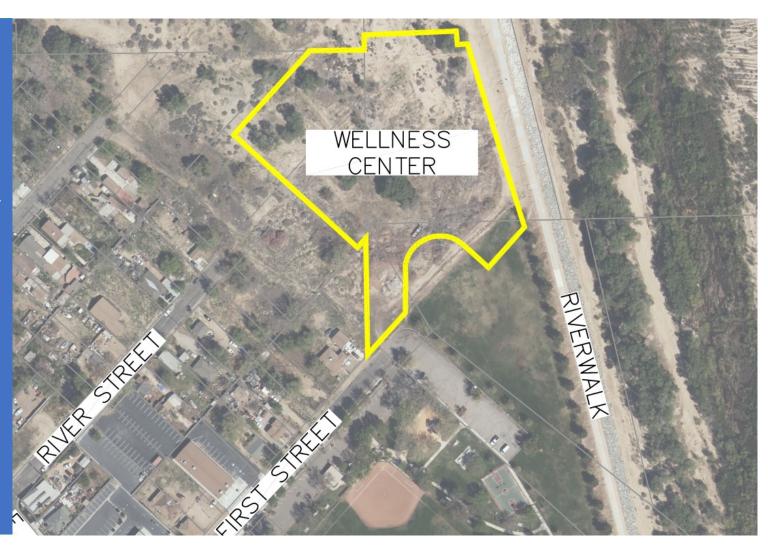

### 92-BED INTERIM SHELTER

COVID Compliant, 24-Hour, Low Barrier Shelter Opened June 1, 2021

**Site Location** 

Site Location

Components

**Centralized Services** 

Non-Congregate

Modular Construction

Final
Site Plan