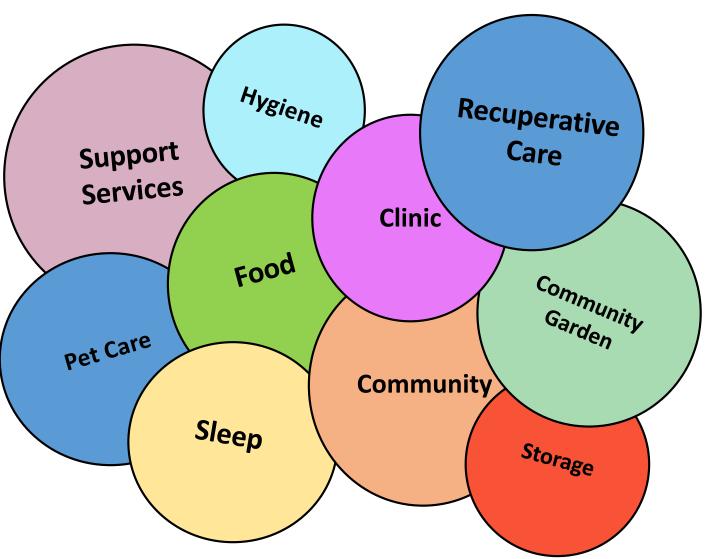

### Homelessness Solutions Framework

### Homelessness Solutions Task Force

#### **Community Stakeholder Groups**

- 1. Emergency or Short-Term Shelter
- 2. Meal-Providing Service
- 3. Faith-Based Organization
- 4. Local School District
- 5. Local Clinic or Hospital
- 6. Victims of Domestic Violence
- 7. Alcohol & Drug Services
- 8. Real Estate Community
- 9. Business Community
- **10. Elderly Community**
- 11. Homeless Community
- 12. Homeless Youth
- 13. Veterans